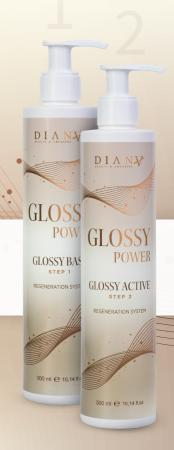

# GLOSSY POWER

## **EXPRESS BRIGHTENING TREATMENT**

The combination of **Glossy Base** (1) and **Glossy Active** (2) is a comprehensive hair treatment based on active ingredients with low molecular weight, allowing them to perfectly penetrate into hair gaps and areas where the hair structure has been compromised or damaged, filling them, smoothing and brightening.

It restores extraordinary smoothness and natural shine to the hair. It contains natural emollients, cross-linked hyaluronic acid, luminescene, and hydrolyzed keratin, which strengthen the hair. The hair gains hydration and the specially formulated blend softens and makes hair more flexible, giving it a healthy shine.